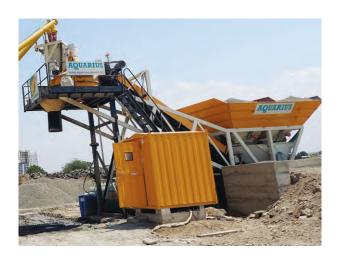

| -    | Planetary    |
| Dry Fill Capacity of Mixer     | L    | 750          |
| Compacted Output per Batch     | L    | 500          |
| No. of Aggregates              | No.  | 4            |
| Storage Capacity of Aggregate  | m3   | 20           |
| No. of Cement / Fly Ash (Max)# | No.  | 3            |
| No. of Water                   | No.  |              |
| No. of Additives               | No.  | 2            |
| Aggregate Loading in Mixer     | -    | Cleated Belt |
| Connected Load#                | kW   | 50           |
| Aggregate Loading Height       | m    | 3.98         |
| D.G. Set Required              | kVA  | 82.5         |
| Concrete discharge height      | m    | 4.1          |

#Standard Configuration

## TRANSPORT VIEW



DIMENSIONS



# SITE IMAGES













### PRODUCT RANGE WITH MODELS





### **OUR NETWORK**



### **REGIONAL CONTACT DETAILS**

#### Ahmedabad

U-8, B Wing, Samudra Complex, Sardar Patel Colony, Off C. G. Road, Near Girish Cold Drink, Navrangpura, Ahmedabad 380 006

M: + 91 8411020218

#### Delhi

Prop No. 27, Ground Floor, Block – 7 , Kirti Nagar Industrial Area, New Delhi 110 015 Tel.: +91 11 43306438

M: +91 9873333147

### Chandigarh / Punjab

SCO-68, Choura Bazaar-2, Chandigarh Ambala Highway, Zirakpur 140 603 (Punjab) Tel.: +91 7710777186

M: +91 9781443332

**Chennai** M: +91 9175935704

Jamshedpur M: +91 9372211002

**Raipur** M: +91 8411020218

**Goa** M: +91 9326565636

#### **Bhubaneswar**

Plot No. D-8, Maitri Vihar, Bhubaneshwar 751 016 Tel.: +91 674 2301330

#### M: +91 9372211002

Hyderabad #142C, Innova