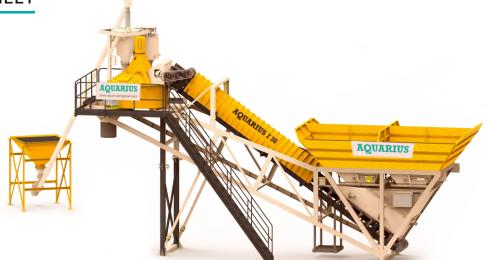

llaboration.



THINK CONCRETE THINK AQUARIUS



# **COMPACT BATCHING PLANT**





### FEATURES

- Robust and steady structure
- Compact and economically designed
- Completely prewired, assembled and tested from the factory, quick setup at the site
- Longer life of wear & tear parts
- Single trailer transportation
- Easy to erection, operation and dismantling
- Large platforms for ease of maintenance
- Equipped with microprocessor based touchscreen HMI control AQ-TOUCH II as well as Control System with AQ-SMART Software.
- · Aquarius designed planetary mixer technology with proven service track record
- · Inbuilt pipeline of water, additive and pneumatic



AQUARIUS Planetary Mixer



Planetary Mixing Action



Control System & AQ-SMART Software



HMI Control AQ-TOUCH II

### DATA SHEET



| Model Specifications           | Unit | Z 30         |
|--------------------------------|------|--------------|
| Type of Mixer                  | -    | Planetary    |
| Dry Fill Capacity of Mixer     | L    | 750          |
| Compacted Output per Batch     | L    | 500          |
| No. of Aggregates              | No.  | 4            |
| Storage Capacity of Aggregate  | m3   | 20           |
| No. of Cement / Fly Ash (Max)# | No.  | 3            |
| No. of Water                   | No.  |              |
| No. of Additives               | No.  | 2            |
| Aggregate Loading in Mixer     | -    | Cleated Belt |
| Connected Load#                | kW   | 50           |
| Aggregate Loading Height       | m    | 3.98         |
| D.G. Set Required              | kVA  | 82.5         |