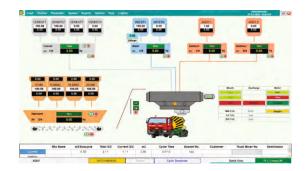

### FEATURES

- Robust and steady structure
- Compact and economically designed
- Completely prewired, assembled and tested from the factory, quick setup at the site
- Longer life of wear & tear parts
- Single trailer transportation
- Easy to erection, operation and dismantling
- Large platforms for ease of maintenance
- Equipped with microprocessor based touchscreen HMI control AQ-TOUCH II as well as Control System with AQ-SMART Software.
- · Aquarius designed planetary mixer technology with proven service track record
- · Inbuilt pipeline of water, additive and pneumatic

AQUARIUS Planetary Mixer

Planetary Mixing Action

Control System & AQ-SMART Software

HMI Control AQ-TOUCH II