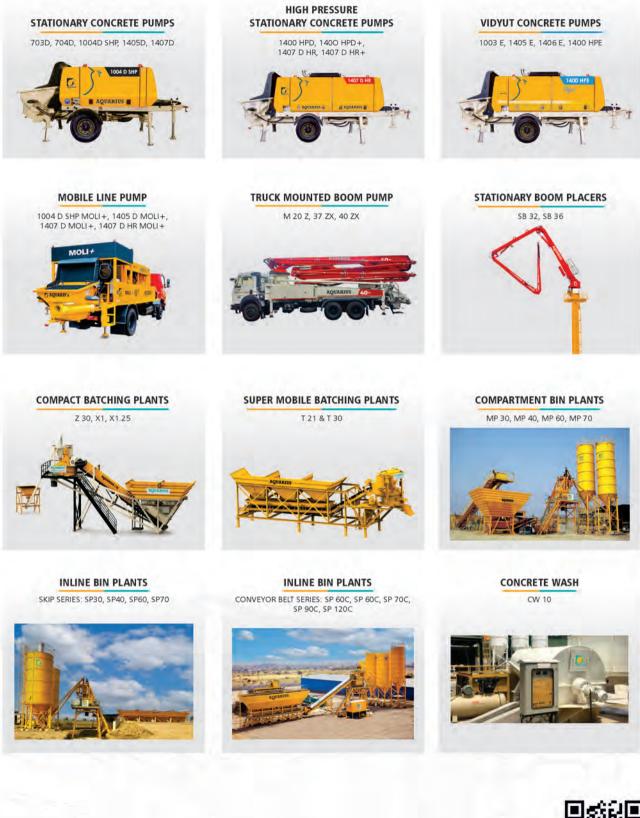

### PRODUCT RANGE WITH MODELS

### Products:

With a consistent focus on delivering international quality products, Aquarius offers the latest in technology from its extensive equipment portfolio. From Stationary Concrete Pumps, Mobile Line Pumps, Concrete Boom Pumps, Stationary Boom Placer and Concrete Batching Plants to the state-of-art Plants for Precast Applications, Aquarius can claim to have it all!