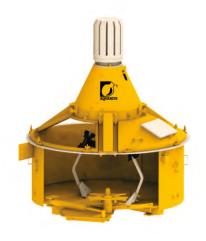

### FEATURES

- Robust and steady structure
- Compact and economically designed
- Completely prewired, assembled and tested from the factory, quick setup at the site
- Longer life of wear & tear parts
- Single trailer transportation
- Easy to erection, operation and dismantling
- Large platforms for ease of maintenance
- Equipped with microprocessor based touchscreen HMI control AQ-TOUCH II as well as Control System with AQ-SMART Software.
- · Aquarius designed planetary mixer technology with proven service track record
- · Inbuilt pipeline of water, additive and pneumatic

AQUARIUS Planetary Mixer

Planetary Mixing Action

Control System & AQ-SMART Software

HMI Control AQ-TOUCH II