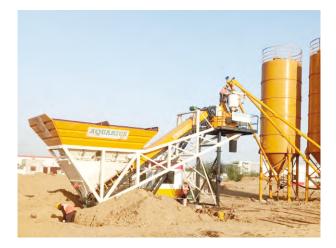

| -    | Planetary    |
| Dry Fill Capacity of Mixer     | L    | 750          |
| Compacted Output per Batch     | L    | 500          |
| No. of Aggregates              | No.  | 4            |
| Storage Capacity of Aggregate  | m3   | 20           |
| No. of Cement / Fly Ash (Max)# | No.  | 3            |
| No. of Water                   | No.  |              |
| No. of Additives               | No.  | 2            |
| Aggregate Loading in Mixer     | -    | Cleated Belt |
| Connected Load#                | kW   | 50           |
| Aggregate Loading Height       | m    | 3.98         |
| D.G. Set Required              | kVA  | 82.5         |
| Concrete discharge height      | m    | 4.1          |

#Standard Configuration

## TRANSPORT VIEW



DIMENSIONS



# SITE IMAGES













### PRODUCT RANGE WITH MODELS





### **OUR NETWORK**



### **REGIONAL CONTACT DETAILS**

#### Ahmedabad

U-8, B Wing, Samudra Complex, Sardar Patel Colony, Off C. G. Road, Near Girish Cold Drink, Navrangpura, Ahmedabad 380 006

M: + 91 8411020218

#### Delhi

Prop No. 27, Ground Floor, Block – 7 , Kirti Nagar Industrial Area, New Delhi 110 015 Tel.: +91 11 43306438

M: +91 9873333147

### Chandigarh / Punjab

SCO-68, Choura Bazaar-2, Chandigarh Ambala Highway, Zirakpur 140 603 (Punjab) Tel.: +91 7710777186

M: +91 9781443332

**Chennai** M: +91 9175935704

Jamshedpur M: +91 9372211002

**Raipur** M: +91 8411020218

**Goa** M: +91 9326565636

#### **Bhubaneswar**

Plot No. D-8, Maitri Vihar, Bhubaneshwar 751 016 Tel.: +91 674 2301330

#### M: +91 9372211002

Hyderabad #142C, Innovation