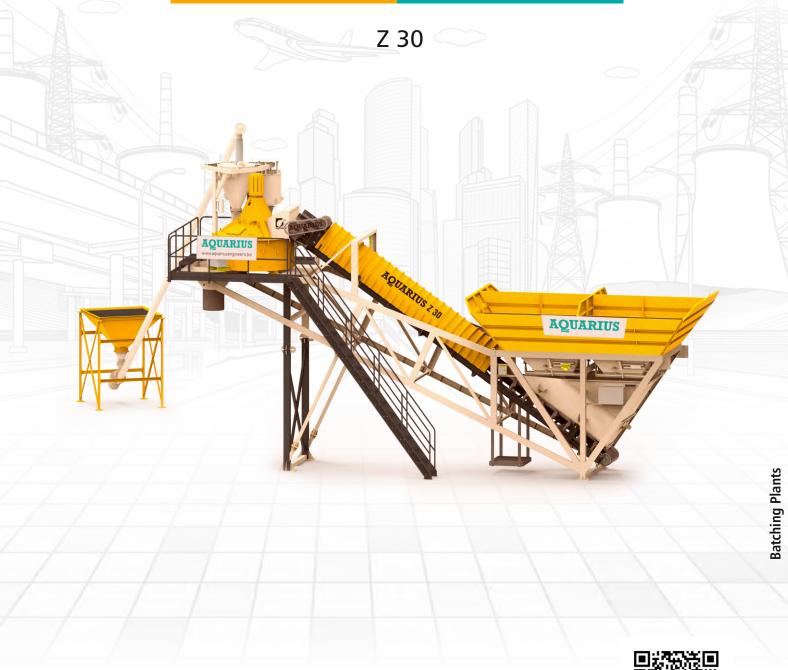

# **COMPACT BATCHING PLANT**

### FEATURES

- Robust and steady structure
- Compact and economically designed
- Completely prewired, assembled and tested from the factory, quick setup at the site
- Longer life of wear & tear parts
- Single trailer transportation
- Easy to erection, operation and dismantling
- Large platforms for ease of maintenance
- Equipped with microprocessor based touchscreen HMI control AQ-TOUCH II as well as Control System with AQ-SMART Software.
- · Aquarius designed planetary mixer technology with proven service track record
- · Inbuilt pipeline of water, additive and pneumatic

### DATA SHEET

| Model Specifications           | Unit | Z 30         |
|--------------------------------|------|--------------|
| Type of Mixer                  | -    | Planetary    |
| Dry Fill Capacity of Mixer     | L    | 750          |
| Compacted Output per Batch     | L    | 500          |
| No. of Aggregates              | No.  | 4            |
| Storage Capacity of Aggregate  | m3   | 20           |
| No. of Cement / Fly Ash (Max)# | No.  | 3            |
| No. of Water                   | No.  |              |
| No. of Additives               | No.  | 2            |
| Aggregate Loading in Mixer     | -    | Cleated Belt |
| Connected Load#                | kW   | 50           |
| Aggregate Loading Height       | m    | 3.98         |
| D.G. Set Required              | kVA  | 82.5         |
| Concrete discharge height      | m    | 4.1          |