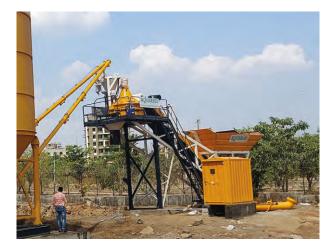

| -    | Planetary    |
| Dry Fill Capacity of Mixer     | L    | 750          |
| Compacted Output per Batch     | L    | 500          |
| No. of Aggregates              | No.  | 4            |
| Storage Capacity of Aggregate  | m3   | 20           |
| No. of Cement / Fly Ash (Max)# | No.  | 3            |
| No. of Water                   | No.  |              |
| No. of Additives               | No.  | 2            |
| Aggregate Loading in Mixer     | -    | Cleated Belt |
| Connected Load#                | kW   | 50           |
| Aggregate Loading Height       | m    | 3.98         |
| D.G. Set Required              | kVA  | 82.5         |
| Concrete discharge height      | m    | 4.1          |

#Standard Configuration

## TRANSPORT VIEW



DIMENSIONS



# SITE IMAGES













### PRODUCT RANGE WITH MODELS





### **OUR NETWORK**



### **REGIONAL CONTACT DETAILS**

#### Ahmedabad

U-8, B Wing, Samudra Complex, Sardar Patel Colony, Off C. G. Road, Near Girish Cold Drink, Navrangpura, Ahmedabad 380 006

M: + 91 8411020218

#### Delhi

Prop No. 27, Ground Floor, Block – 7 , Kirti Nagar Industrial Area, New Delhi 110 015 Tel.: +91 11 43306438

M: +91 9873333147

### Chandigarh / Punjab

SCO-68, Choura Bazaar-2, Chandigarh Ambala Highway, Zirakpur 140 603 (Punjab) Tel.: +91 7710777186

M: +91 9781443332

**Chennai** M: +91 9175935704

Jamshedpur M: +91 9372211002

**Raipur** M: +91 8411020218

**Goa** M: +91 9326565636

#### **Bhubaneswar**

Plot No. D-8, Maitri Vihar, Bhubaneshwar 751 016 Tel.: +91 674 2301330

#### M: +91 9372211002

Hyderabad #142C, Inno