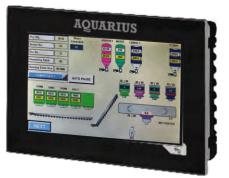

### FEATURES

- Robust and steady structure
- Compact and economically designed
- Completely prewired, assembled and tested from the factory, quick setup at the site
- Longer life of wear & tear parts
- Single trailer transportation
- Easy to erection, operation and dismantling
- Large platforms for ease of maintenance
- Equipped with microprocessor based touchscreen HMI control AQ-TOUCH II as well as Control System with AQ-SMART Software.
- · Aquarius designed planetary mixer technology with proven service track record
- · Inbuilt pipeline of water, additive and pneumatic

AQUARIUS Planetary Mixer

Planetary Mixing Action

Control System & AQ-SMART Software

HMI Control AQ-TOUCH II