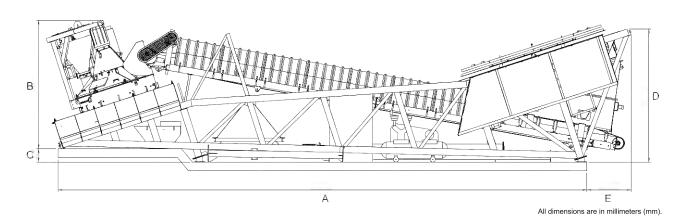

## TRANSPORT VIEW

DIMENSIONS

### DATA SHEET

| Model Specifications           | Unit | Z 30         |
|--------------------------------|------|--------------|
| Type of Mixer                  | -    | Planetary    |
| Dry Fill Capacity of Mixer     | L    | 750          |
| Compacted Output per Batch     | L    | 500          |
| No. of Aggregates              | No.  | 4            |
| Storage Capacity of Aggregate  | m3   | 20           |
| No. of Cement / Fly Ash (Max)# | No.  | 3            |
| No. of Water                   | No.  |              |
| No. of Additives               | No.  | 2            |
| Aggregate Loading in Mixer     | -    | Cleated Belt |
| Connected Load#                | kW   | 50           |
| Aggregate Loading Height       | m    | 3.98         |
| D.G. Set Required              | kVA  | 82.5         |
| Concrete discharge height      | m    | 4.1          |