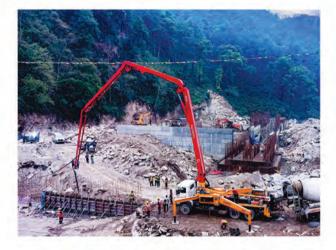

RETE PUMP

| Model Specification                     | Unit  | 20.07 |
|-----------------------------------------|-------|-------|
| Concrete Output Max. Theoretical        | m3/hr | 65    |
| Concrete Pressure Max. Theoretical      | Bar   | 71    |
| No. of Strokes / Min                    | No.   | 25    |
| Delivery Cylinder Diameter              | Mm    | 200   |
| Piston Stroke Length                    | Mm    | 1400  |
| Hydraulic Transmission Ratio (rod Side) |       | 1:4:9 |
| Easy Clean Hopper Capacity              | L     | 600   |
| Water Tank Capacity                     | L     | 420   |

Note: Performance of equipment is based on standard working conditions. Design / Specifications can be changed without prior notice





Don't use end hose in caution area

# SITE IMAGES













# SITE IMAGES













# PRODUCT RANGE WITH MODELS





## **OUR NETWORK**



# **REGIONAL CONTACT DETAILS**

### Ahmedabad

U-8, B Wing, Samudra Complex, Sardar Patel Colony, Off C. G. Road, Near Girish Cold Drink, Navrangpura, Ahmedabad 380 006

M: + 91 8411020218

#### Delhi

Prop No. 27, Ground Floor, Block – 7 , Kirti Nagar Industrial Area, New Delhi 110 015 Tel.: +91 11 43306438

M: +91 9873333147

## Chandigarh / Punjab

SCO-68, Choura Bazaar-2, Chandigarh Ambala Highway, Zirakpur 140 603 (Punjab) Tel.: +91 7710777186

M: +91 9781443332

**Chennai** M: +91 9175935704

Jamshedpur M: +91 9372211002

**Raipur** M: +91 8411020218

**Goa** M: +91 9326565636

#### **Bhubaneswar**

Plot No. D-8, Maitri Vihar, Bhubaneshwar 751 016 Tel.: +91 674 2301330

#### M: +91 937221100