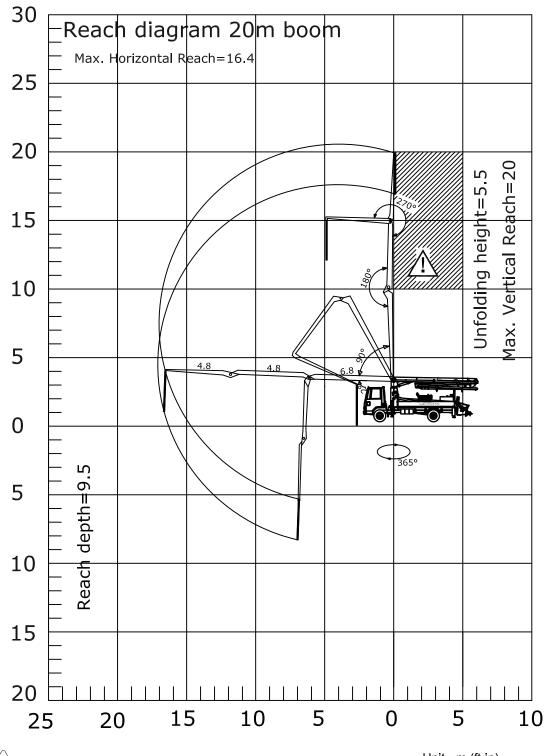

Agitator

| Parameters                  | Unit         | M 20.07 Z |
|-----------------------------|--------------|-----------|
| Arms                        | No.          | 3         |
| Boom Folding                | Boom Folding | Z         |
| Chassis Allowable GVW       | kg           | 16000*    |
| Horizontal Reach (max.)     | М            | 16.4      |
| Vertical Reach (max.)       | М            | 20        |
| Reach Depth                 | М            | 9.5       |
| Unfolding Height            | М            | 5.5       |
| Slewing Range               | Deg          | 365       |
| Delivery Line Diameter      | Mm           | 125       |
| Length of End Hose (dn 125) | Μ            | 3         |
| Max. Hydraulic Pressure     | Bar          | 300       |
| Electrical System           | $\vee$       | 24        |
| Power Drive Slave Engine    | kw           | 82        |

Note: Performance of equipment is based on standard working conditions. Design / Specifications can be changed without prior notice

Don't use end hose in caution area