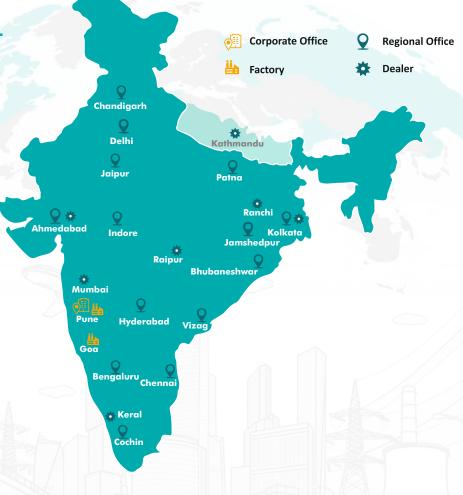

---------------------|-------|-------|
| Concrete Output Max. Theoretical        | m3/hr | 65    |
| Concrete Pressure Max. Theoretical      | Bar   | 71    |
| No. of Strokes / Min                    | No.   | 25    |
| Delivery Cylinder Diameter              | Mm    | 200   |
| Piston Stroke Length                    | Mm    | 1400  |
| Hydraulic Transmission Ratio (rod Side) |       | 1:4:9 |
| Easy Clean Hopper Capacity              | L     | 600   |
| Water Tank Capacity                     | L     | 420   |

Note: Performance of equipment is based on standard working conditions. Design / Specifications can be changed without prior notice





Don't use end hose in caution area

# SITE IMAGES













# SITE IMAGES













# PRODUCT RANGE WITH MODELS





## **OUR NETWORK**



# **REGIONAL CONTACT DETAILS**

### Ahmedabad

U-8, B Wing, Samudra Complex, Sardar Patel Colony, Off C. G. Road, Near Girish Cold Drink, Navrangpura, Ahmedabad 380 006

M: + 91 8411020218

#### Delhi

Prop No. 27, Ground Floor, Block – 7 , Kirti Nagar Industrial Area, New Delhi 110 015 Tel.: +91 11 43306438

M: +91 9873333147

## Chandigarh / Punjab

SCO-68, Choura Bazaar-2, Chandigarh Ambala Highway, Zirakpur 140 603 (Punjab) Tel.: +91 7710777186

M: +91 9781443332

**Chennai** M: +91 9175935704

Jamshedpur M: +91 9372211002

**Raipur** M: +91 8411020218

**Goa** M: +91 9326565636

#### **Bhubaneswar**

Plot No. D-8, Maitri Vihar, Bhubaneshwar 751 016 Tel.: +91 674 2301330

#### M: +91 9372211002

Hyderabad #142C, Innovation Apts., Prender Ghast Road, Secunderabad 500 003 (AP) Tel.: +9