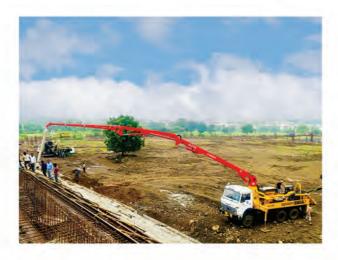

| Unit  | 20.07 |
|-----------------------------------------|-------|-------|
| Concrete Output Max. Theoretical        | m3/hr | 65    |
| Concrete Pressure Max. Theoretical      | Bar   | 71    |
| No. of Strokes / Min                    | No.   | 25    |
| Delivery Cylinder Diameter              | Mm    | 200   |
| Piston Stroke Length                    | Mm    | 1400  |
| Hydraulic Transmission Ratio (rod Side) |       | 1:4:9 |
| Easy Clean Hopper Capacity              | L     | 600   |
| Water Tank Capacity                     | L     | 420   |

Note: Performance of equipment is based on standard working conditions. Design / Specifications can be changed without prior notice





Don't use end hose in caution area

# SITE IMAGES













# SITE IMAGES













# PRODUCT RANGE WITH MODELS





## **OUR NETWORK**



# **REGIONAL CONTACT DETAILS**

### Ahmedabad

U-8, B Wing, Samudra Complex, Sardar Patel Colony, Off C. G. Road, Near Girish Cold Drink, Navrangpura, Ahmedabad 380 006

M: + 91 8411020218

#### Delhi

Prop No. 27, Ground Floor, Block – 7 , Kirti Nagar Industrial Area, New Delhi 110 015 Tel.: +91 11 43306438

M: +91 9873333147

## Chandigarh / Punjab

SCO-68, Choura Bazaar-2, Chandigarh Ambala Highway, Zirakpur 140 603 (Punjab) Tel.: +91 7710777186

M: +91 9781443332

**Chennai** M: +91 9175935704

Jamshedpur M: +91 9372211002

**Raipur** M: +91 8411020218

**Goa** M: +91 9326565636

#### **Bhubaneswar**

Plot No. D-8, Maitri Vihar, Bhubaneshwar 751 016 Tel.: +91 674 2301330

#### M: +91 9372211002

Hyderabad #142C, Innovation Ap