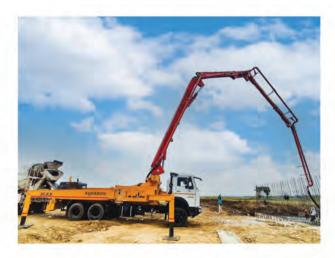

UMP

| Model Specification                     | Unit  | 20.07 |
|-----------------------------------------|-------|-------|
| Concrete Output Max. Theoretical        | m3/hr | 65    |
| Concrete Pressure Max. Theoretical      | Bar   | 71    |
| No. of Strokes / Min                    | No.   | 25    |
| Delivery Cylinder Diameter              | Mm    | 200   |
| Piston Stroke Length                    | Mm    | 1400  |
| Hydraulic Transmission Ratio (rod Side) |       | 1:4:9 |
| Easy Clean Hopper Capacity              | L     | 600   |
| Water Tank Capacity                     | L     | 420   |

Note: Performance of equipment is based on standard working conditions. Design / Specifications can be changed without prior notice





Don't use end hose in caution area

# SITE IMAGES













# SITE IMAGES













# PRODUCT RANGE WITH MODELS





## **OUR NETWORK**



# **REGIONAL CONTACT DETAILS**

### Ahmedabad

U-8, B Wing, Samudra Complex, Sardar Patel Colony, Off C. G. Road, Near Girish Cold Drink, Navrangpura, Ahmedabad 380 006

M: + 91 8411020218

#### Delhi

Prop No. 27, Ground Floor, Block – 7 , Kirti Nagar Industrial Area, New Delhi 110 015 Tel.: +91 11 43306438

M: +91 9873333147

## Chandigarh / Punjab

SCO-68, Choura Bazaar-2, Chandigarh Ambala Highway, Zirakpur 140 603 (Punjab) Tel.: +91 7710777186

M: +91 9781443332

**Chennai** M: +91 9175935704

Jamshedpur M: +91 9372211002

**Raipur** M: +91 8411020218

**Goa** M: +91 9326565636

#### **Bhubaneswar**

Plot No. D-8, Maitri Vihar, Bhubaneshwar 751 016 Tel.: +91 674 2301330

#### M: +91 9372211002

Hyd