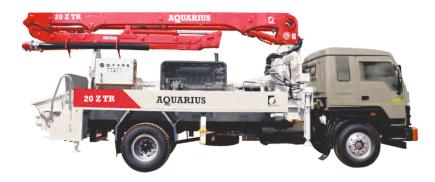

& lightweight cable remote control
- Unit with all the pump & boom functions in-built Wireless control optional

## Centralised Oil Lubrication System:

- · For selected points & also easy access, manual
- grease lubrication system to all points

## Boom Material:

- Boom made of high strength alloy steel gives
- maximum strength & performance and minimum weight of the structure

## • Modular Type Boom Control Block

- Occupies less space & is adaptable to proportional boom movement
- Two-hand operation control of outriggers ensures safety in operation

## Fully Hydraulic Open Loop Control System

- The pump regulator protects the hydraulic system from overheating & engine from overloading
- The regulator also helps in output regulation & improved fuel efficiency















Agitator



| Parameters                  | Unit         | M 20.07 Z |
|-----------------------------|--------------|-----------|
| Arms                        | No.          | 3         |
| Boom Folding                | Boom Folding | Z         |
| Chassis Allowable GVW       | kg           | 16000*    |
| Horizontal Reach (max.)     | М            | 16.4      |
| Vertical Reach (max.)       | М            | 20        |
| Reach Depth                 | М            | 9.5       |
| Unfolding Height            | М            | 5.5       |
| Slewing Range               | Deg          | 365       |
| Delivery Line Diameter      | Mm           | 125       |
| Length of End Hose (dn 125) | Μ            | 3         |
| Max. Hydraulic Pressure     | Bar          | 300       |
| Electrical System           |