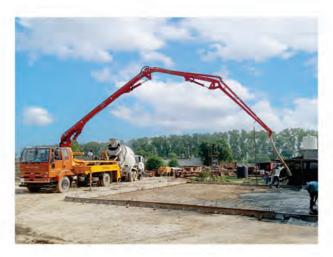

| Unit  | 20.07 |
|-----------------------------------------|-------|-------|
| Concrete Output Max. Theoretical        | m3/hr | 65    |
| Concrete Pressure Max. Theoretical      | Bar   | 71    |
| No. of Strokes / Min                    | No.   | 25    |
| Delivery Cylinder Diameter              | Mm    | 200   |
| Piston Stroke Length                    | Mm    | 1400  |
| Hydraulic Transmission Ratio (rod Side) |       | 1:4:9 |
| Easy Clean Hopper Capacity              | L     | 600   |
| Water Tank Capacity                     | L     | 420   |

Note: Performance of equipment is based on standard working conditions. Design / Specifications can be changed without prior notice





Don't use end hose in caution area

# SITE IMAGES













# SITE IMAGES













# PRODUCT RANGE WITH MODELS





## **OUR NETWORK**



# **REGIONAL CONTACT DETAILS**

### Ahmedabad

U-8, B Wing, Samudra Complex, Sardar Patel Colony, Off C. G. Road, Near Girish Cold Drink, Navrangpura, Ahmedabad 380 006

M: + 91 8411020218

#### Delhi

Prop No. 27, Ground Floor, Block – 7 , Kirti Nagar Industrial Area, New Delhi 110 015 Tel.: +91 11 43306438

M: +91 9873333147

## Chandigarh / Punjab

SCO-68, Choura Bazaar-2, Chandigarh Ambala Highway, Zirakpur 140 603 (Punjab) Tel.: +91 7710777186

M: +91 9781443332

**Chennai** M: +91 9175935704

Jamshedpur M: +91 9372211002

**Raipur** M: +91 8411020218

**Goa** M: +91 9326565636

#### **Bhubaneswar**

Plot No. D-8, Maitri Vihar, Bhubaneshwar 751 016 Tel.: +91 674 2301330

#### M: +91 9372211002

Hyderabad #142C, Innovation Apts.,