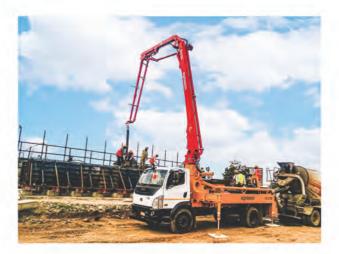

| Unit  | 20.07 |
|-----------------------------------------|-------|-------|
| Concrete Output Max. Theoretical        | m3/hr | 65    |
| Concrete Pressure Max. Theoretical      | Bar   | 71    |
| No. of Strokes / Min                    | No.   | 25    |
| Delivery Cylinder Diameter              | Mm    | 200   |
| Piston Stroke Length                    | Mm    | 1400  |
| Hydraulic Transmission Ratio (rod Side) |       | 1:4:9 |
| Easy Clean Hopper Capacity              | L     | 600   |
| Water Tank Capacity                     | L     | 420   |

Note: Performance of equipment is based on standard working conditions. Design / Specifications can be changed without prior notice





Don't use end hose in caution area

# SITE IMAGES













# SITE IMAGES













# PRODUCT RANGE WITH MODELS





## **OUR NETWORK**



# **REGIONAL CONTACT DETAILS**

### Ahmedabad

U-8, B Wing, Samudra Complex, Sardar Patel Colony, Off C. G. Road, Near Girish Cold Drink, Navrangpura, Ahmedabad 380 006

M: + 91 8411020218

#### Delhi

Prop No. 27, Ground Floor, Block – 7 , Kirti Nagar Industrial Area, New Delhi 110 015 Tel.: +91 11 43306438

M: +91 9873333147

## Chandigarh / Punjab

SCO-68, Choura Bazaar-2, Chandigarh Ambala Highway, Zirakpur 140 603 (Punjab) Tel.: +91 7710777186

M: +91 9781443332

**Chennai** M: +91 9175935704

Jamshedpur M: +91 9372211002

**Raipur** M: +91 8411020218

**Goa** M: +91 9326565636

#### **Bhubaneswar**

Plot No. D-8, Maitri Vihar, Bhubaneshwar 751 016 Tel.: +91 674 2301330

#### M: +91 9372211002

Hyderabad #142C, Innovation Apts