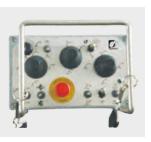

## Remote Control:

- State-of-art handy & lightweight cable remote control
- Unit with all the pump & boom functions in-built Wireless control optional