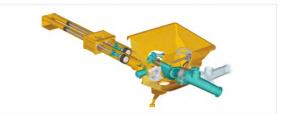

Agitator

| Parameters                  | Unit         | M 20.07 Z |
|-----------------------------|--------------|-----------|
| Arms                        | No.          | 3         |
| Boom Folding                | Boom Folding | Z         |
| Chassis Allowable GVW       | kg           | 16000*    |
| Horizontal Reach (max.)     | М            | 16.4      |
| Vertical Reach (max.)       | М            | 20        |
| Reach Depth                 | М            | 9.5       |
| Unfolding Height            | М            | 5.5       |
| Slewing Range               | Deg          | 365       |
| Delivery Line Diameter      | Mm           | 125       |
| Length of End Hose (dn 125) | Μ            | 3         |
| Max. Hydraulic Pressure     | Bar          | 300       |
| Electrical System           | $\vee$       | 24        |
| Power Drive Slave Engine    | kw           | 82        |

## CONCRETE PUMP

| Model Specification                     | Unit  | 20.07 |
|-----------------------------------------|-------|-------|
| Concrete Output Max. Theoretical        | m3/hr | 65    |
| Concrete Pressure Max. Theoretical      | Bar   | 71    |
| No. of Strokes / Min                    | No.   | 25    |
| Delivery Cylinder Diameter              | Mm    | 200   |
| Piston Stroke Length                    | Mm    | 1400  |
| Hydraulic Transmission Ratio (rod Side) |       | 1:4:9 |
| Easy Clean Hopper Capacity              | L     | 600   |
| Water Tank Capacity                     | L     | 420   |