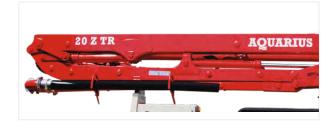

# **TRUCK MOUNTED BOOM PUMP**

# SALIENT FEATURES

- Slave Engine Design
- Fuel efficient, reduces per cubic meter cost
- Reduced erection & commissioning time
- Reduced installation expenses
- Enhanced service life of prime mover
- Enhanced power transmission efficiency due to direct drive