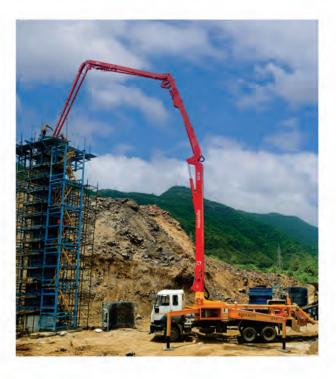

TE PUMP

| Model Specification                     | Unit  | 20.07 |
|-----------------------------------------|-------|-------|
| Concrete Output Max. Theoretical        | m3/hr | 65    |
| Concrete Pressure Max. Theoretical      | Bar   | 71    |
| No. of Strokes / Min                    | No.   | 25    |
| Delivery Cylinder Diameter              | Mm    | 200   |
| Piston Stroke Length                    | Mm    | 1400  |
| Hydraulic Transmission Ratio (rod Side) |       | 1:4:9 |
| Easy Clean Hopper Capacity              | L     | 600   |
| Water Tank Capacity                     | L     | 420   |

Note: Performance of equipment is based on standard working conditions. Design / Specifications can be changed without prior notice





Don't use end hose in caution area

# SITE IMAGES













# SITE IMAGES













# PRODUCT RANGE WITH MODELS





## **OUR NETWORK**



# **REGIONAL CONTACT DETAILS**

### Ahmedabad

U-8, B Wing, Samudra Complex, Sardar Patel Colony, Off C. G. Road, Near Girish Cold Drink, Navrangpura, Ahmedabad 380 006

M: + 91 8411020218

#### Delhi

Prop No. 27, Ground Floor, Block – 7 , Kirti Nagar Industrial Area, New Delhi 110 015 Tel.: +91 11 43306438

M: +91 9873333147

## Chandigarh / Punjab

SCO-68, Choura Bazaar-2, Chandigarh Ambala Highway, Zirakpur 140 603 (Punjab) Tel.: +91 7710777186

M: +91 9781443332

**Chennai** M: +91 9175935704

Jamshedpur M: +91 9372211002

**Raipur** M: +91 8411020218

**Goa** M: +91 9326565636

#### **Bhubaneswar**

Plot No. D-8, Maitri Vihar, Bhubaneshwar 751 016 Tel.: +91 674 2301330

#### M: +91 9372211002