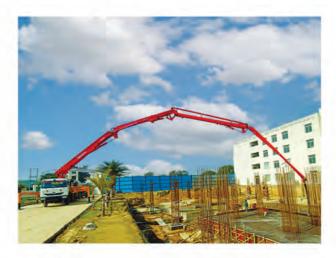

n                     | Unit  | 20.07 |
|-----------------------------------------|-------|-------|
| Concrete Output Max. Theoretical        | m3/hr | 65    |
| Concrete Pressure Max. Theoretical      | Bar   | 71    |
| No. of Strokes / Min                    | No.   | 25    |
| Delivery Cylinder Diameter              | Mm    | 200   |
| Piston Stroke Length                    | Mm    | 1400  |
| Hydraulic Transmission Ratio (rod Side) |       | 1:4:9 |
| Easy Clean Hopper Capacity              | L     | 600   |
| Water Tank Capacity                     | L     | 420   |

Note: Performance of equipment is based on standard working conditions. Design / Specifications can be changed without prior notice





Don't use end hose in caution area

# SITE IMAGES













# SITE IMAGES













# PRODUCT RANGE WITH MODELS





## **OUR NETWORK**



# **REGIONAL CONTACT DETAILS**

### Ahmedabad

U-8, B Wing, Samudra Complex, Sardar Patel Colony, Off C. G. Road, Near Girish Cold Drink, Navrangpura, Ahmedabad 380 006

M: + 91 8411020218

#### Delhi

Prop No. 27, Ground Floor, Block – 7 , Kirti Nagar Industrial Area, New Delhi 110 015 Tel.: +91 11 43306438

M: +91 9873333147

## Chandigarh / Punjab

SCO-68, Choura Bazaar-2, Chandigarh Ambala Highway, Zirakpur 140 603 (Punjab) Tel.: +91 7710777186

M: +91 9781443332

**Chennai** M: +91 9175935704

Jamshedpur M: +91 9372211002

**Raipur** M: +91 8411020218

**Goa** M: +91 9326565636

#### **Bhubaneswar**

Plot No. D-8, Maitri Vihar, Bhubaneshwar 751 016 Tel.: +91 674 2301330

#### M: +91 9372211002

Hyderabad #142C, Innovation