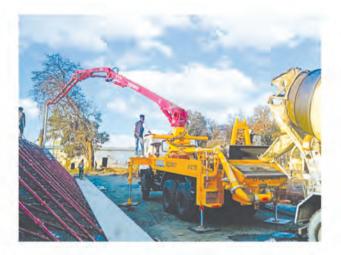

PUMP

| Model Specification                     | Unit  | 20.07 |
|-----------------------------------------|-------|-------|
| Concrete Output Max. Theoretical        | m3/hr | 65    |
| Concrete Pressure Max. Theoretical      | Bar   | 71    |
| No. of Strokes / Min                    | No.   | 25    |
| Delivery Cylinder Diameter              | Mm    | 200   |
| Piston Stroke Length                    | Mm    | 1400  |
| Hydraulic Transmission Ratio (rod Side) |       | 1:4:9 |
| Easy Clean Hopper Capacity              | L     | 600   |
| Water Tank Capacity                     | L     | 420   |

Note: Performance of equipment is based on standard working conditions. Design / Specifications can be changed without prior notice





Don't use end hose in caution area

# SITE IMAGES













# SITE IMAGES













# PRODUCT RANGE WITH MODELS





## **OUR NETWORK**



# **REGIONAL CONTACT DETAILS**

### Ahmedabad

U-8, B Wing, Samudra Complex, Sardar Patel Colony, Off C. G. Road, Near Girish Cold Drink, Navrangpura, Ahmedabad 380 006

M: + 91 8411020218

#### Delhi

Prop No. 27, Ground Floor, Block – 7 , Kirti Nagar Industrial Area, New Delhi 110 015 Tel.: +91 11 43306438

M: +91 9873333147

## Chandigarh / Punjab

SCO-68, Choura Bazaar-2, Chandigarh Ambala Highway, Zirakpur 140 603 (Punjab) Tel.: +91 7710777186

M: +91 9781443332

**Chennai** M: +91 9175935704

Jamshedpur M: +91 9372211002

**Raipur** M: +91 8411020218

**Goa** M: +91 9326565636

#### **Bhubaneswar**

Plot No. D-8, Maitri Vihar, Bhubaneshwar 751 016 Tel.: +91 674 2301330

#### M: +91 9372211002

H