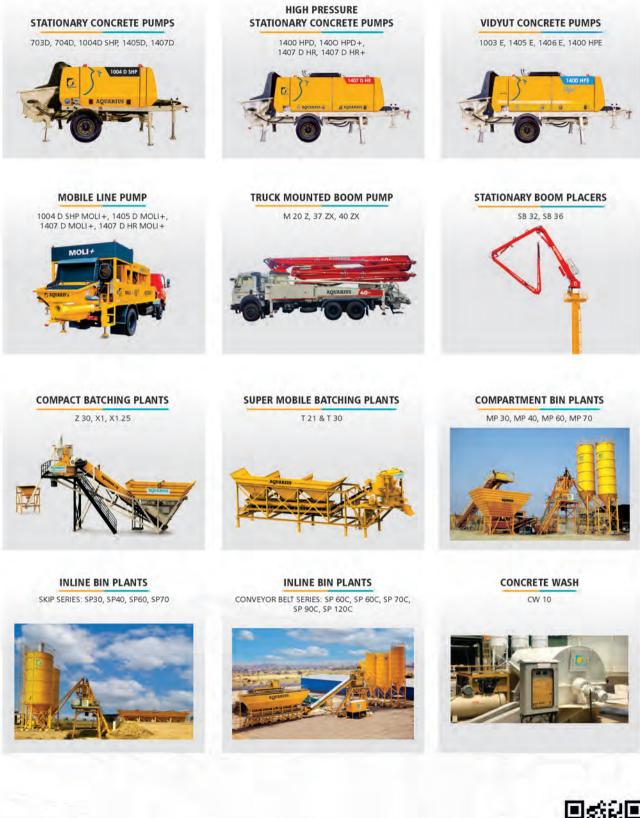

|
|-----------------------------------------|-------|-------|
| Concrete Output Max. Theoretical        | m3/hr | 65    |
| Concrete Pressure Max. Theoretical      | Bar   | 71    |
| No. of Strokes / Min                    | No.   | 25    |
| Delivery Cylinder Diameter              | Mm    | 200   |
| Piston Stroke Length                    | Mm    | 1400  |
| Hydraulic Transmission Ratio (rod Side) |       | 1:4:9 |
| Easy Clean Hopper Capacity              | L     | 600   |
| Water Tank Capacity                     | L     | 420   |

Note: Performance of equipment is based on standard working conditions. Design / Specifications can be changed without prior notice





Don't use end hose in caution area

# SITE IMAGES













# SITE IMAGES













# PRODUCT RANGE WITH MODELS





## **OUR NETWORK**



# **REGIONAL CONTACT DETAILS**

### Ahmedabad

U-8, B Wing, Samudra Complex, Sardar Patel Colony, Off C. G. Road, Near Girish Cold Drink, Navrangpura, Ahmedabad 380 006

M: + 91 8411020218

#### Delhi

Prop No. 27, Ground Floor, Block – 7 , Kirti Nagar Industrial Area, New Delhi 110 015 Tel.: +91 11 43306438

M: +91 9873333147

## Chandigarh / Punjab

SCO-68, Choura Bazaar-2, Chandigarh Ambala Highway, Zirakpur 140 603 (Punjab) Tel.: +91 7710777186

M: +91 9781443332

**Chennai** M: +91 9175935704

Jamshedpur M: +91 9372211002

**Raipur** M: +91 8411020218

**Goa** M: +91 9326565636

#### **Bhubaneswar**

Plot No. D-8, Maitri Vihar, Bhubaneshwar 751 016 Tel.: +91 674 2301330

#### M: +91 9372211002

Hyderabad #142C, Innovation Apts., Prender Ghast Road, Secunderab