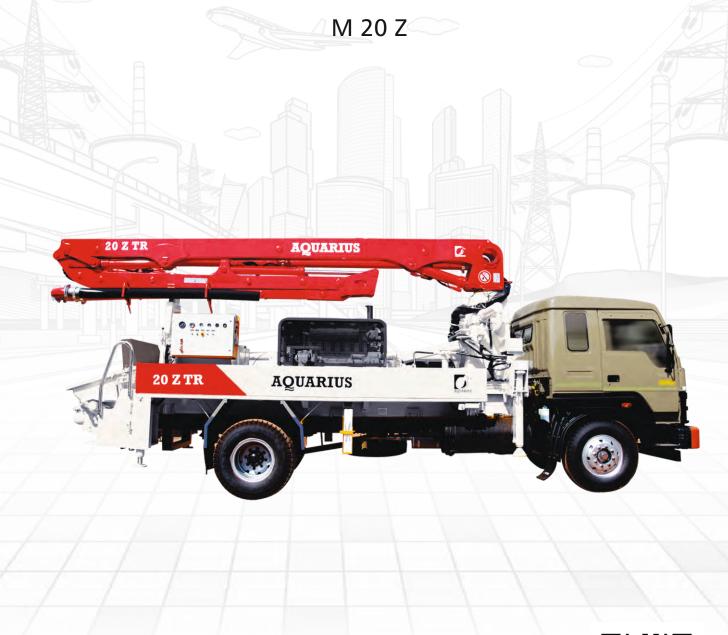

# **TRUCK MOUNTED BOOM PUMP**

Agitator

| Parameters                  | Unit         | M 20.07 Z |
|-----------------------------|--------------|-----------|
| Arms                        | No.          | 3         |
| Boom Folding                | Boom Folding | Z         |
| Chassis Allowable GVW       | kg           | 16000*    |
| Horizontal Reach (max.)     | М            | 16.4      |
| Vertical Reach (max.)       | М            | 20        |
| Reach Depth                 | М            | 9.5       |
| Unfolding Height            | М            | 5.5       |
| Slewing Range               | Deg          | 365       |
| Delivery Line Diameter      | Mm           | 125       |
| Length of End Hose (dn 125) | Μ            | 3         |
| Max. Hydraulic Pressure     | Bar          | 300       |
| Electrical System           | $\vee$       | 24        |
| Power Drive Slave Engine    | kw           | 82        |

\*New regulation for two axle chassis (4X2) the GVW is specified as 18500kg

## CONCRETE PUMP

| Model Specification                     | Unit  | 20.07 |
|-----------------------------------------|-------|-------|
| Concrete Output Max. Theoretical        | m3/hr | 65    |
| Concrete Pressure Max. Theoretical      | Bar   | 71    |
| No. of Strokes / Min                    | No.   | 25    |
| Delivery Cylinder Diameter              | Mm    | 200   |
| Piston Stroke Length                    | Mm    | 1400  |
| Hydraulic Transmission Ratio (rod Side) |       | 1:4:9 |
| Easy Clean Hopper Capacity              | L     | 600   |
| Water Tank Capacity                     | L     | 420   |