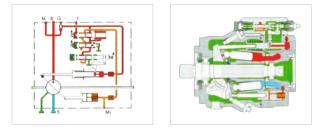

## Fully Hydraulic Open Loop Control System

- The pump regulator protects the hydraulic system from overheating & engine from overloading
- The regulator also helps in output regulation & improved fuel efficiency