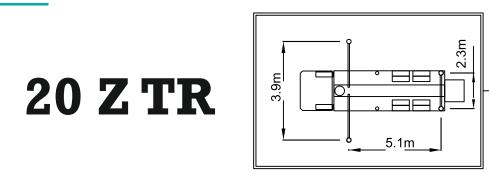

Agitator

| Parameters                  | Unit         | M 20.07 Z |
|-----------------------------|--------------|-----------|
| Arms                        | No.          | 3         |
| Boom Folding                | Boom Folding | Z         |
| Chassis Allowable GVW       | kg           | 16000*    |
| Horizontal Reach (max.)     | М            | 16.4      |
| Vertical Reach (max.)       | М            | 20        |
| Reach Depth                 | М            | 9.5       |
| Unfolding Height            | М            | 5.5       |
| Slewing Range               | Deg          | 365       |
| Delivery Line Diameter      | Mm           | 125       |
| Length of End Hose (dn 125) | Μ            | 3         |
| Max. Hydraulic Pressure     | Bar          | 300       |
| Electrical System           | $\vee$       | 24        |
| Power Drive Slave Engine    | kw           | 82        |