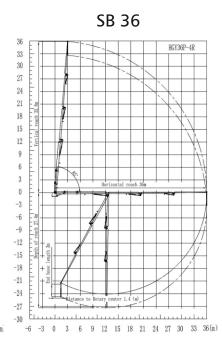

# **STATIONARY BOOM PLACER**

SB 32, SB 36

# **DATA SHEET**

| Model Specifications           | SB 32               | SB 36               |
|--------------------------------|---------------------|---------------------|
| Arms                           | 3 Arms (R Folding)  | 4 Arms (R Folding)  |
| Horizontal Reach               | 33 m                | 36 m                |
| Vertical Reach                 | 35 m                | 38 m                |
| Working Range                  | 3420 m <sup>2</sup> | 4070 m <sup>2</sup> |
| Machine Weight (TOTAL)         | 21,000 kg           | 27,500 kg           |
| Counter Weight                 | NA                  | NA                  |
| Electrical Power               | 415V, 50 Hz, 15Kw   | 415V, 50 Hz, 30Kw   |
| End Hose Length                | 3 m                 | 3 m                 |
| Mast Set                       | 3 X 6 m             | 3 X 6 m             |
| Cross Base and anchor set      | Optional            | Optional            |
| Mast Hydraulic Climbing System | Included            | Included            |
| Remote Control                 | Radio Remote        | Radio Remote        |
| Weight of Heaviest Part        | 3100 kg             | 5050 kg             |