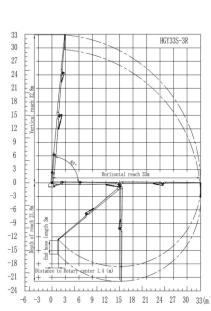

# **DATA SHEET**

| Model Specifications           | SB 32               | SB 36               |
|--------------------------------|---------------------|---------------------|
| Arms                           | 3 Arms (R Folding)  | 4 Arms (R Folding)  |
| Horizontal Reach               | 33 m                | 36 m                |
| Vertical Reach                 | 35 m                | 38 m                |
| Working Range                  | 3420 m <sup>2</sup> | 4070 m <sup>2</sup> |
| Machine Weight (TOTAL)         | 21,000 kg           | 27,500 kg           |
| Counter Weight                 | NA                  | NA                  |
| Electrical Power               | 415V, 50 Hz, 15Kw   | 415V, 50 Hz, 30Kw   |
| End Hose Length                | 3 m                 | 3 m                 |
| Mast Set                       | 3 X 6 m             | 3 X 6 m             |
| Cross Base and anchor set      | Optional            | Optional            |
| Mast Hydraulic Climbing System | Included            | Included            |
| Remote Control                 | Radio Remote        | Radio Remote        |
| Weight of Heaviest Part        | 3100 kg             | 5050 kg             |