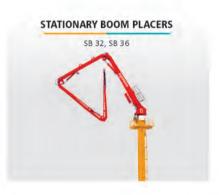

# **STATIONARY BOOM PLACER**

SB 32, SB 36

# **FEATURES**

- Modular weight optimized design for easy installation via tower crane
- Radio remote as standard supply
- Easy installation in floors as well as in lift shafts
- Meets ASME B30.27-2014 Standard

# **DATA SHEET**

| Model Specifications           | SB 32               | SB 36               |
|--------------------------------|---------------------|---------------------|
| Arms                           | 3 Arms (R Folding)  | 4 Arms (R Folding)  |
| Horizontal Reach               | 33 m                | 36 m                |
| Vertical Reach                 | 35 m                | 38 m                |
| Working Range                  | 3420 m <sup>2</sup> | 4070 m <sup>2</sup> |
| Machine Weight (TOTAL)         | 21,000 kg           | 27,500 kg           |
| Counter Weight                 | NA                  | NA                  |
| Electrical Power               | 415V, 50 Hz, 15Kw   | 415V, 50 Hz, 30Kw   |
| End Hose Length                | 3 m                 | 3 m                 |
| Mast Set                       | 3 X 6 m             | 3 X 6 m             |
| Cross Base and anchor set      | Optional            | Optional            |
| Mast Hydraulic Climbing System | Included            | Included            |
| Remote Control                 | Radio Remote        | Radio Remote        |
| Weight of Heaviest Part        | 3100 kg             | 5050 kg             |

# **TECHNICAL DRAWING**

SB 32