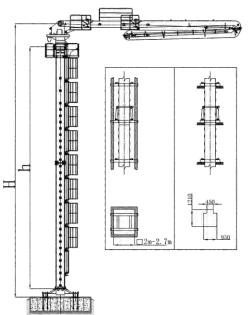

# **DATA SHEET**

| Model Specifications           | SB 32               | SB 36               |
|--------------------------------|---------------------|---------------------|
| Arms                           | 3 Arms (R Folding)  | 4 Arms (R Folding)  |
| Horizontal Reach               | 33 m                | 36 m                |
| Vertical Reach                 | 35 m                | 38 m                |
| Working Range                  | 3420 m <sup>2</sup> | 4070 m <sup>2</sup> |
| Machine Weight (TOTAL)         | 21,000 kg           | 27,500 kg           |
| Counter Weight                 | NA                  | NA                  |
| Electrical Power               | 415V, 50 Hz, 15Kw   | 415V, 50 Hz, 30Kw   |
| End Hose Length                | 3 m                 | 3 m                 |
| Mast Set                       | 3 X 6 m             | 3 X 6 m             |
| Cross Base and anchor set      | Optional            | Optional            |
| Mast Hydraulic Climbing System | Included            | Included            |
| Remote Control                 | Radio Remote        | Radio Remote        |
| Weight of Heaviest Part        | 3100 kg             | 5050 kg             |

# **TECHNICAL DRAWING**

SB 32