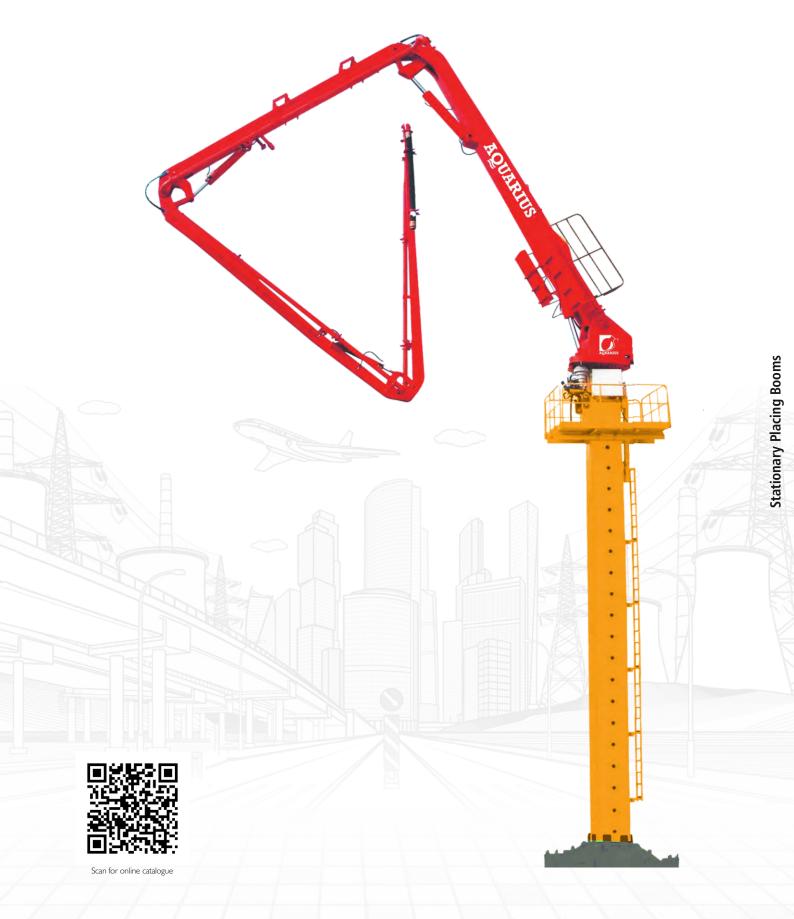

# **STATIONARY BOOM PLACER**

SB 32, SB 36

# **FEATURES**

- Modular weight optimized design for easy installation via tower crane
- Radio remote as standard supply
- Easy installation in floors as well as in lift shafts
- Meets ASME B30.27-2014 Standard